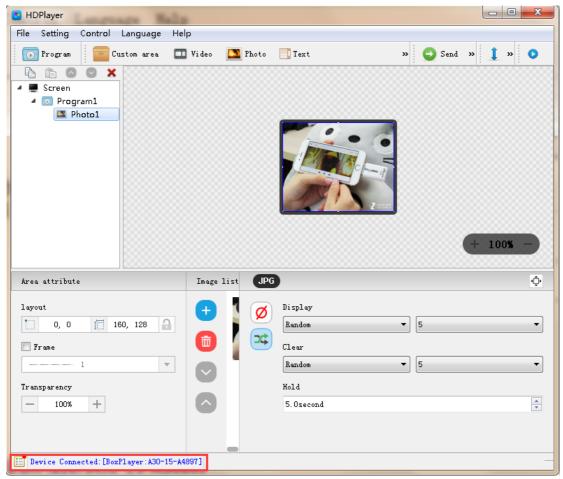

1) The controller itself be used as Hotspot, and the Hotspot is the ID of controller. The default password: 88888888

Image2 ID of controller

2) Open the Software of HDPlayer, it will recognized the controller ID automatically

Image3: recognized controller ID

3) In software, Click Control-Device Information, then into setting.

Image4 Wireless setting

4) Select AP mode---- Modify AP Information, change password etc. Then click "OK", and "Send"