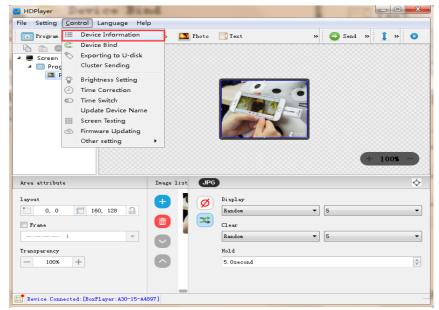

Image3: recognized controller ID

3) In software, Click Control-Device Information, then into setting.

Image4 Wireless setting

4) Select AP mode---- Modify AP Information, change password etc. Then click "OK", and "Send"