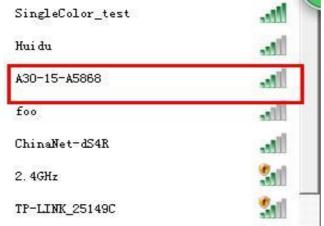

1) The controller itself be used as Hotspot, and the Hotspot is the ID of controller. The default password: 88888888

Image2 ID of controller

2) Open the Software of HDPlayer, it will recognized the controller ID automatically