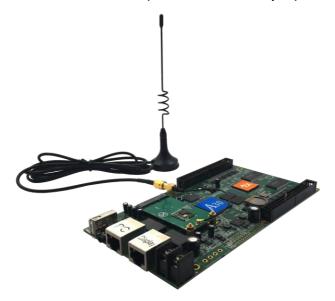

## Full color controller for Wi-Fi solution manual Suitable for HD-A30/A30+/C10/C30 /D10/D20/D30 series

I. Hardware connection (Software HDPlayer)

Image 1 Hardware connected

II. Full color Asynchronous controller with Wi-Fi mode , have 2 types: AP mode, Station mode.