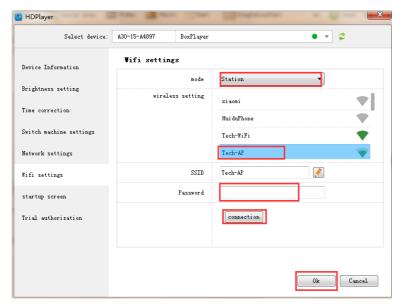

## 2. Station Mode

Select Station Mode in software, Right click of the Station Mode, then will find the office Wi-Fi router Signal, Or add the office Wi-Fi router signal by hand. Then click "Send".

Image6Station mode

Note: First setting the Station mode, it need add the office Wi-Fi router Signal by Hand.