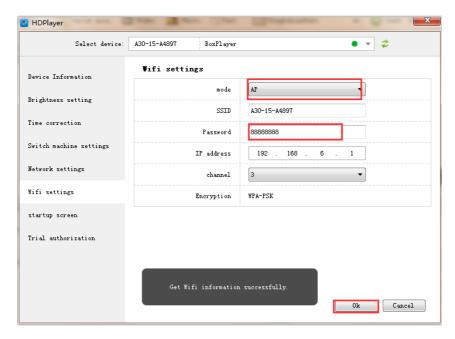

Image3: recognized controller ID

3) In software, Click Control-Device Information, then into setting.

Image4 Wireless setting

4) Select AP mode---- Modify AP Information, change password etc. Then click "OK", and "Send"

Image5 AP parameter setting